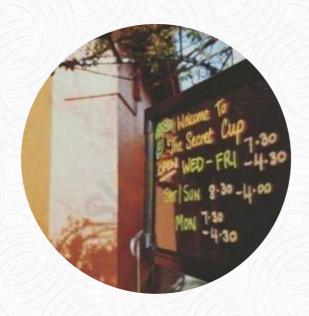

## The Secret Cup

86a High St, Wodonga, Victoria 3690, Australia, Albury-Wodonga **Opening Hours:** 

Monday 12:00 - 16:00; 19:00 - 23:30 Tuesday 12:00 - 16:00; 19:00 -

23:30

Wednesday 12:00 - 16:00; 19:00 -

23:30

Thursday 12:00 - 16:00; 19:00 -

23:30

Friday 12:00 - 16:00; 19:00 - 23:30

Saturday 12:00 - 16:00; 19:00 -

23:30

Sunday 12:00 - 16:00; 19:00 - 23:30

Made with menuweb.menu