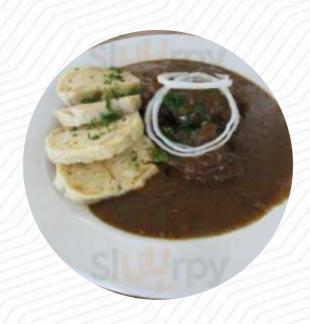

## Prague Restaurant Bar and Grill Menu

Gnocchi

**GNOCCHI** 

**Drinks** 

**BEER** 

**Schnitzel** 

**SCHNITZEL** 

**Tapas** 

**CHEESE** 

BEEF

**DUCK** 