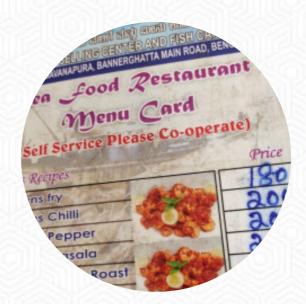

## Sea Fish World, Karnataka State Cooperative Fisheries Federation Menu

https://menulist.menu

Bannerghatta Rd, Opposite Shell Petrol Pump, Near Government High School, Bengaluru, India, Bangaluru India

+919980485659 - https://www.facebook.com/profile.php?id=100075518031423&mibextid=ZbWKwL

A comprehensive <u>menu</u> of Sea Fish World, Karnataka State Cooperative Fisheries Federation from Bangaluru India covering all **16** dishes and drinks can be found here on the card. For **changing offers**, please get in touch via phone or use the contact details provided on the website. What <u>User</u> likes about Sea Fish World, Karnataka State Cooperative Fisheries Federation:

## Sea Fish World, Karnataka State Cooperati. Federation Menu

Non alcoholic drinks

**WATER** 

Seafood

**CALAMARI** 

Starters & Salads

**FRIES** 

**Fingerfood** 