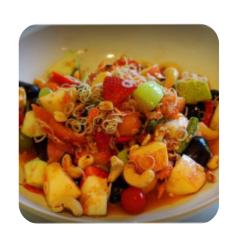

isit to The Village Coffee Eatery, *Thai menus* are prepared here with the popular spices and (fish-) sauces. Look forward to the enjoyment of **tasty vegetarian dishes**.

# The Village Coffee Eatery Menu



### Alcoholic Drinks

**BEER** 

Main courses

**RIBS** 

French Fries

**TATER TOTS** 

**Fried Rice** 

**FRIED RICE** 

**Double Down** 

**TOTS** 

### Chicken dishes

CASHEW CHICKEN
LEMON CHICKEN

#### Dessert

CHEESECAKE
BLUEBERRY PIE

## Restaurant Category

VEGETARIAN DESSERT

## Ingredients Used

**CHICKEN** 

**DUCK** 

**MEAT** 

**GARLIC** 

## The Village Coffee Eatery Menu



# The Village Coffee Eatery

PWF3+QXR, Hang Dong, Thailand

Opening Hours: Tuesday 11:00-20:00 Wednesday 11:00-20:00 Thursday 11:00-20:00 Friday 11:00-20:00 Saturday 11:00-20:00 Sunday 11:00-20:00