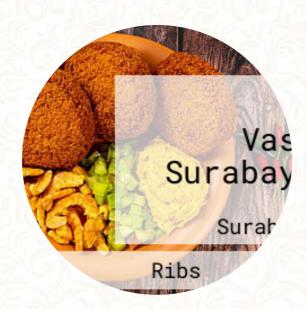

### Vasa Surabaya Menu

https://menulist.menu Jl. Mayjen HR. Muhammad No.31, Surabaya, Indonesia +6262317301888 - http://www.vasahotelsurabaya.com/

On this site, you can find the complete menu of Vasa Surabaya from <u>Surabaya</u>. Currently, there are **18** dishes and drinks up for grabs. For **changing offers**, please contact the owner of the restaurant directly. You can also contact them through their website. What <u>User</u> likes about Vasa Surabaya:

#### Alcoholic Drinks

**BEER** 

Sushi Rolls

**SUSHI** 

Mains

**SIRLOIN** 

Main courses

**RIBS** 