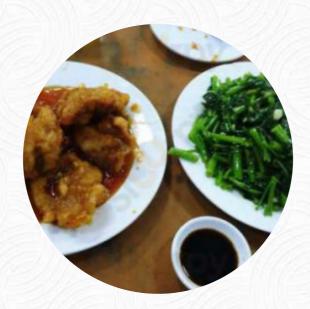

## Oriental Chinese Dōng Fāng Měi Shí Menu

https://menulist.menu 193, 195, 197 New Bridge Rd, Singapore 059425 https://www.dongfangmeishi.net









Here you can find the <u>menu of Oriental Chinese Dōng Fāng Měi Shí</u> in Singapore. At the moment, there are **18** menus and drinks on the menu. You can inquire about changing offers via phone. What <u>Bryan Tan</u> likes about Oriental Chinese Dōng Fāng Měi Shí:

Deliciously done, served fast and piping hot! Flavorful and not overwhelming. Not costly at all, serving is plentiful. Skewers are served hot. Too much dishes to try in 1 seating. 10/10 will return with a bigger group! read more. Oriental Chinese Dong Fang Měi Shí The brilliant Asian fusion cuisine will thrill you, the exquisite mix of traditional dishes and exciting new cr