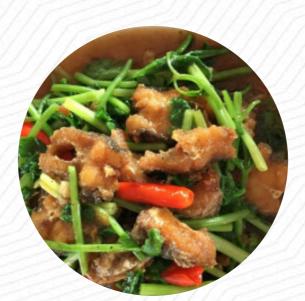

# ?????????????????**Menu**

https://menulist.menu

142 0.3 0.000000 0.0000000 0.000000 Photharam District, Ratchaburi 70120, Thailand

)s://www.wongnai.com/restaurants/193290nT-|B8%A3%E0%B8%B1%E0%B8%A7%E0%B8%A5%E0%B8%B8%E0%B8%87%E0%B8%94%E0%B









Local restaurant that has original taste. Spicy and delicious. It might have to be done on long holidays especially during lunchtime. Pay cheap and only cash. Credit card or transfer money are not available. <u>read more</u>. The rooms on site are wheelchair accessible and can also be used with a wheelchair or physical limitations. In the morning, you can enjoy a <u>appetizing brunch</u> at <u>DODDODDODDOD</u>, as much as you want, **meals** from Thailand are prepared here with the well-known spices and (fish-) sauces. Also, they provide