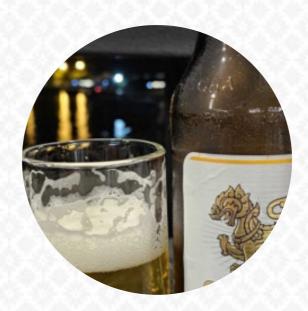

A really nice place for sundowners, great view and cold beer with frosted glasses. but the service and food was also good. Popped in for a bite on the way back to our resort after a day exploring the islands by longboat. The sun was just setting and the the view is dope. We had the shrimp omelette and the seafood tom yum fried rice. Both dishes were delicious and the combo worked well together. A great ending to a pe... read more. Phi Phi Chukit Cafe And Resort from Phi Phi Islands is a cozy café, where you can enjoy a snack or cake with a hot coffee or a hot chocolate, The dishes are usually prepared for you in a short time and fresh. Furthermore, they provide you fine seafood menus, Also, the guests of the establishment love the extensive variety of various coffee and tea specialities that the restaurant has to offer.

## Phi Phi Chukit Cafe And Resort Menu

Alcoholic Drinks

**BEER** 

Eggs & Pancakes

**OMELETTE** 

Sandwich, Bagels, Burger

**FRIED EGG** 

**Soup** 