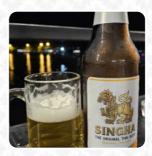

A really nice place for sundowners, great view and cold beer with frosted glasses. but the service and food was also good. Popped in for a bite on the way back to our resort after a day exploring the islands by longboat. The sun was just setting and the the view is dope. We had the shrimp omelette and the seafood tom yum fried rice. Both dishes were delicious and the combo worked well together. A great ending to a pe... read more. Phi Phi Chukit Cafe And Resort from Phi Phi Islands is a cozy café, where you can enjoy a snack or cake with a hot coffee or a hot chocolate, The dishes are usually prepared for you in a short time and fresh. Furthermore, they provide you fine seafood menus, Also, the guests of the establishment love the extensive variety of various coffee and tea specialities that the restaurant has to offer.

## Phi Phi Chukit Cafe And Resort Menu

Alcoholic Drinks

**BEER** 

Eggs & Pancakes

**OMELETTE** 

Sandwich, Bagels, Burger

**FRIED EGG** 

**Soup** 