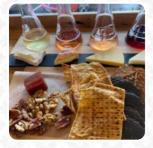

delicious food. best mortadella I've ever had. they have a local cheese plate that has cheese from the local area. I ordered this plus a terrine for me and my parents. it was delicious. we even bought some cheese and meat to bring home. recommend this place for anyone who wants to have brunch or snack in daylesford. if they have a party of more than 3, they may need to book. read more. The restaurant also offers the possibility to sit outside and eat in pleasant weather, And into the accessible rooms also come guests with wheelchairs or physiological disabilities. Would you like your food instantly? Then the array of prepared delicacies is exactly what you need for you, Additionally, they serve you authentic Australian menus with ingredients like bush tomatoes and finger limes. Following various sports events and competitions is also one of the pluses of visiting this sports bar, for breakfast they serve a extensive breakfast here.

**CHEESE PLATE** 

Starters

**CHARCUTERIE** 

**Specialties** 

**POPARA** 

**Drinks** 

**DRINKS** 

Vorspeisen und Snacks