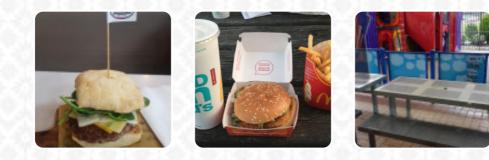

#### **Special Burgers**

AUSSIE BURGER

#### These Types Of Dishes Are Being Served

BURGER TOSTADAS