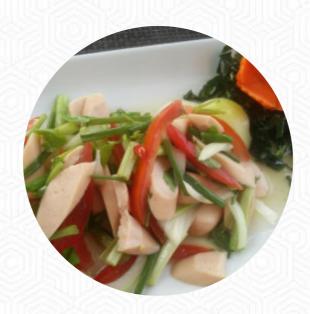

## Cafe Andaman Menu

https://menulist.menu Khuekkhak, Takua Pa District, Phang-nga 82190, Thailand, Phangnga









Here you can find the menu of Cafe Andaman in Phangnga. At the moment, there are 18 dishes and drinks on the card. You can inquire about changing offers via phone. What User likes about Cafe Andaman: this review is only available for breakfast. they have an absolutely good choice and everything is really delicious. they have the same day every day, but it's perfect as that for me. the personal is also very friendly: read more. The restaurant is accessible and can therefore also be used with a wheelchair or physical disabilities, Depending on the weather, you can also sit outside and eat and drink. What Josef Meixner doesn't like about Cafe Andaman:

If you order a cock