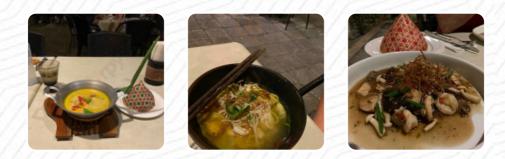

## Phu Khao Lak Thai Menu

https://menulist.menu

2114 Petchkasem Rd, Tambon Khuekkhak, Amphoe Takua Pa, Chang Wat Phang-nga 82190, Thailand, Phangnga

+6676485141 - http://www.phukhaolak.com/

Here you can find the <u>menu of Phu Khao Lak Thai</u> in Phangnga. At the moment, there are 19 courses and drinks on the menu. You can inquire about *changing offers* via phone. What <u>User</u> likes about Phu Khao Lak Thai: khaolak thaifood restaurant area in a smal street from the main road (thanon phetkasem). restaurant does not see special, plastic / wooden chairs and tables, open cloud flash light. Three times in a short time I've eaten there. friendly and attentive personal, very good eating with fantastic taste. large menu with a lot of meal times. sample: red snapper with rice very delicious. with sweet sour also delicious. drink... <u>read more</u>. If you're in a rush, you can get delicious Fast-Food menus to your taste from Phu Khao Lak Thai in Phangnga, freshly prepared for you in short time, and you can look forward to typical tasty **French cuisine**. The spectacular view of numerous **sights** makes this locale worth a visit, and you can look forward to the delicious typical seafood cuisine.