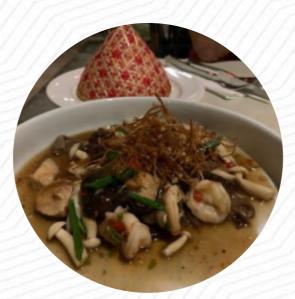

## Phu Khao Lak Thai Menu

https://menulist.menu

2114 Petchkasem Rd, Tambon Khuekkhak, Amphoe Takua Pa, Chang Wat Phang-nga 82190, Thailand, Phangnga

+6676485141 - http://www.phukhaolak.com/

Here you can find the <u>menu of Phu Khao Lak Thai</u> in Phangnga. At the moment, there are 19 courses and drinks on the menu. You can inquire about *changing offers* via phone. What <u>User</u> likes about Phu Khao Lak Thai: khaolak thaifood restaurant area in a smal street from the main road (thanon phetkasem). restaurant does not see special, plastic / wooden chairs and tables, open cloud flash light. Three times in a short time I've eaten there. friendly and attentive personal, very good eating with fantastic taste. large menu with a lot of meal times. sample: red snapper with rice very delicious. with sweet sour also delicious. drink... <u>read more</u>. If you're in a rush, you can get delicious Fast-Food menus to your taste from Phu Khao Lak Thai in Phangnga, freshly prepared for you in short time, and you can look forward to typical tasty **French cuisine**. The spectacular view of numerous **sights** makes this locale worth a visit, and you can look forward to the delicious typical seafood cuisine.