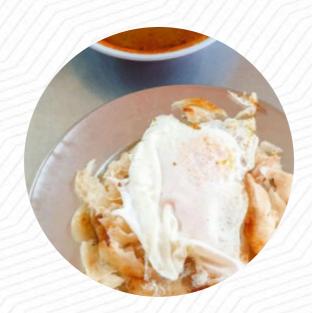

a popular breakfast place among local and tourist attractions. crispy prata and fried eggs with runny yolk is the best combination that this dish offers. best pair with fish curry; the chicken curry is too watery for our pleasure. Do not forget to order half cooked eggs to complete the meal. highly recommended to visit the breakfast when they are in the phuket old town! read more. What Char L doesn't like about Roti Taew Nam: