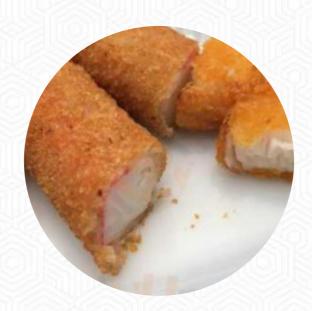

## Island View Cafe Menu

https://menulist.menu 199 Wynnum Esplanade, Wynnum, Australia +61733961748









Here you can find the <u>menu</u> of Island View Cafe in Wynnum. At the moment, there are <u>18</u> meals and drinks on the food list. You can inquire about **seasonal or weekly deals** via phone. What <u>User</u> likes about Island View Cafe:

great small square with undercover and chairs. the food was cooked nicely and very quickly, also cheaply! Child-friendly: outdoor table where children could move and don't have to be too quiet! park: we had parked the road closer to the festival and walked up! service: eat in <a href="read more">read more</a>. The restaurant also offers the possibility to sit outside and be served in beautiful weather, And into the accessible spaces also