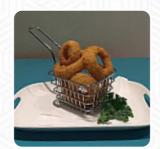

## Island View Cafe Menu

https://menulist.menu 199 Wynnum Esplanade, Wynnum, Australia +61733961748









Here you can find the <u>menu</u> of Island View Cafe in Wynnum. At the moment, there are <u>18</u> meals and drinks on the food list. You can inquire about **seasonal or weekly deals** via phone. What <u>User</u> likes about Island View Cafe:

great small square with undercover and chairs. the food was cooked nicely and very quickly, also cheaply! Child-friendly: outdoor table where children could move and don't have to be too quiet! park: we had parked the road closer to the festival and walked up! service: eat in <a href="read more">read more</a>. The restaurant also offers the possibility to sit outside and be served in beautiful weather, And into the accessible spaces also come customers with wheelchairs or physiological limitations. What <a href="User">User</a> doesn't like about