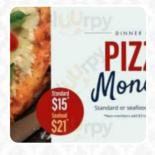

## Singleton Diggers Menu

Alcoholic Drinks

**BEER** 

Main courses

**RIBS** 

Schnitzel

**SCHNITZEL** 

Chicken