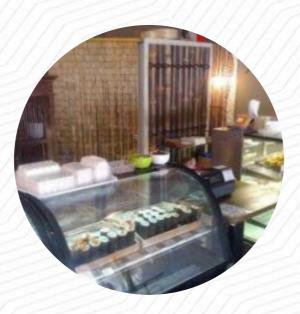

## Lemongrass Café Menu

https://menulist.menu Unit 1/74 Ford St, Beechworth, Australia, BEECHWORTH +61404030142,+61357283003

On this site, you can find the <u>complete menu of Lemongrass Café</u> from <u>BEECHWORTH</u>. Currently, there are 12 menus and drinks available. For changing offers, please contact the restaurant owner directly. You can also contact them through their website. What <u>Ash J</u> likes about Lemongrass Café:
The tofu sushi is the best I've had. It's special ordered in; the texture is almost like meat without the guilty conscience. Also love that its a little deli style cafe so super easy to just pickup your lunch. Meal type: Lunch Price per person: A\$1–20 Food: 5 Service: 5 Atmosphere: 5 read more. The diner and its premises are wheelchair accessible and thus usable with a wheelchair or physiological disabilities. At Lemongrass Café in BEECHWORTH, a hearty brunch is served for breakfast, where you can eat as much as you want pamper your taste buds, and it's made with lots of fresh vegetables, fish and meat, healthy Japanese menus cooked. Undoubtedly, the highlight of this place is the tasty Sushi such as Maki and Sashimi, on the menu there are also a lot of *Asian dishes*.