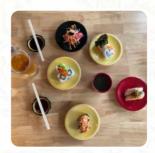

## Kyo Sushi Wentworth Point Menu

Nigiri

**SALMON NIGIRI** 

Sushi Rolls

**SUSHI** 

Pizza

**WESTERN PIZZA** 

**Side Dishes** 

**RICE** 

Sushi

**SASHIMI** 

**Appetizer** 

**TEMPURA** 

**Special Noodles** 

**UDON** 

**Boxes** 