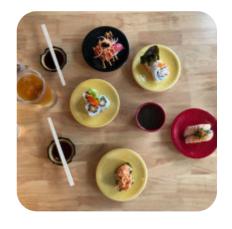

## Kyo Sushi Wentworth Point Menu

Nigiri

**SALMON NIGIRI** 

Sushi Rolls

**SUSHI** 

Pizza

**WESTERN PIZZA** 

**Side Dishes** 

**RICE** 

Sushi

**SASHIMI** 

**Appetizer** 

**TEMPURA** 

**Special Noodles** 

**UDON** 

**Boxes** 