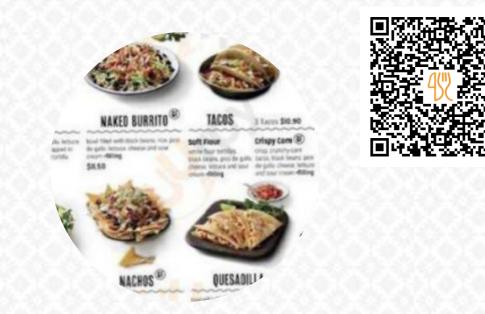

#### Main courses

NACHOS

#### Mexican

TACOS

#### Mexican dishes

BURRITO TACO BURRITOS