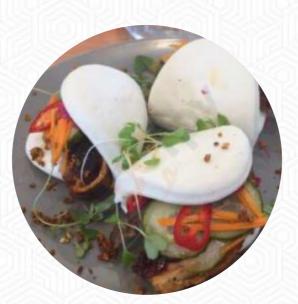

## Fig And The Bay Menu

<u>https://menulist.menu</u> 24 Liberty Cres, Corinella, Australia +61356780337 - https://www.figandthebay.com.au/

Here you can find the <u>menu</u> of Fig And The Bay in Corinella. At the moment, there are 18 menus and drinks on the menu. You can inquire about changing offers via phone. What <u>User</u> likes about Fig And The Bay:
a beautiful location with great food and service! this small hidden gem offers good quality eating at a reasonable price. the cocks are great! service: dine in meal type: lunch price per person: \$40–60 read more. The diner and its premises are wheelchair accessible and thus reachable with a wheelchair or physiological limitations, Depending on the weather conditions, you can also sit outside and have something. You can at Fig And The Bay from Corinella taste delicious vegetarian dishes, in which no animal meat or fish was brought into play, In addition, you'll find sweet delicacies, cake, simple snacks and chilled refreshments and hot beverages here.
Also, the meals from the Australian continent of this establishment are notable, The guests of the restaurant also appreciate the comprehensive selection of various <u>coffee and tea specialities</u> that the restaurant has to offer.