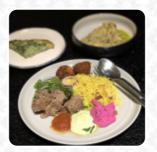

Very good mediterranean food with outdoor seating. Especially quick food preparation as our food was out within 7 minutes of ordering. Beef shank was also very tender, so tender that one could bite off a fork or skewer. Also, for those interested, diners may be lucky enough to see the chef himself, we were lucky enough <u>read more</u>. Artichoke Café from Singapore Singapore serves delicious, light Mediterranean cuisine with its typical dishes, visitors often choose the delicious, fluffy flatbread, which is perfect for dipping into the homemade hummus or a creamy yogurt dip; the strong connection of figs and goat cheese undeniably also belongs to the delicious bits of the multifaceted **Middle Eastern** cuisine. If you'd like something sweet to finish off, Artichoke Café does not disappoint with its extensive <u>selection of desserts</u>, there are also delectable vegetarian recipes on the menu.