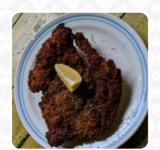

Very good mediterranean food with outdoor seating. Especially quick food preparation as our food was out within 7 minutes of ordering. Beef shank was also very tender, so tender that one could bite off a fork or skewer. Also, for those interested, diners may be lucky enough to see the chef himself, we were lucky enough <u>read more</u>. Artichoke Café from Singapore Singapore serves delicious, light Mediterranean cuisine with its typical dishes, visitors often choose the delicious, fluffy flatbread, which is perfect for dipping into the homemade hummus or a creamy yogurt dip; the strong connection of figs and goat cheese undeniably also belongs to the delicious bits of the multifaceted **Middle Eastern** cuisine. If you'd like something sweet to finish off, Artichoke Café does not disappoint with its extensive <u>selection of desserts</u>, there are also delectable vegetarian recipes on the menu.