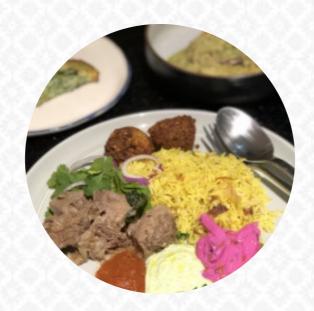

Very good mediterranean food with outdoor seating. Especially quick food preparation as our food was out within 7 minutes of ordering. Beef shank was also very tender, so tender that one could bite off a fork or skewer. Also, for those interested, diners may be lucky enough to see the chef himself, we were lucky enough <u>read more</u>. Artichoke Café from Singapore Singapore serves delicious, light Mediterranean cuisine with its typical dishes, visitors often choose the delicious, fluffy flatbread, which is perfect for dipping into the homemade hummus or a creamy yogurt dip; the strong connection of figs and goat cheese undeniably also belongs to the delicious bits of the multifaceted **Middle Eastern** cuisine. If you'd like something sweet to finish off, Artichoke Café does not disappoint with its extensive <u>selection of desserts</u>, there are also delectable vegetarian recipes on the menu.