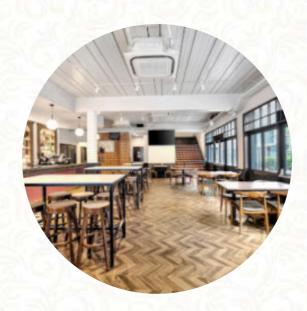

# The Elephant British Pub Menu

https://menulist.menu 1 Cinema PI, Adelaide Australia, Australia +61882271633,+61881236701 - https://www.theelephant.com.au

A **complete** menu of The Elephant British Pub from Adelaide Australia covering all 17 dishes and drinks can be found here on the food list. For changing offers, please get in touch via phone or use the contact details provided on the website. What <u>User</u> likes about The Elephant British Pub:

The renovations are beautiful, such a beautiful new environment! The crowd is always friendly and I'm glad to see the elephant open again. It's good to be back: D <u>read more</u>. When the weather conditions is nice you can also eat and drink outside. At The Elephant British Pub in Adelaide Australia, <u>tasty Australian dishes</u> are freshly cooked for you with a lot of devotion and the typical products like bush tomatoes and caviar limes, At the bar, you can unwind with a freshly tapped beer or other alcoholic and non-alcoholic drinks. Watching various sports events and competitions is equally one of the pluses of visiting this *sports bar*, Lovers of the British cuisine are impressed by the comprehensive selection of traditional meals and enjoy the taste of England.