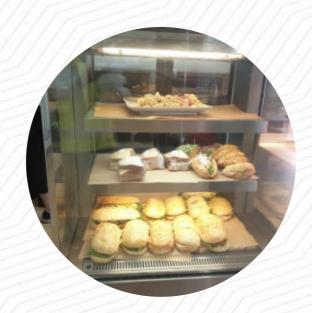

the sausage meat pies ok taste, but mostly gravy and very few (I found only one) pieces. in any case not 32% of bark meat, as stated on the package. wrong advertising or bad quality control. bought by leo's camberwell for a fast lunch disappointing. <a href="read-more">read more</a>. For the small hunger in between, Ivan's Pies from BRAESIDE offers fine sandwiches, healthy salads, and other small menus, as well as hot and cold drinks, The customers of the restaurant also consider the large selection of differing coffee and tea specialities that the restaurant offers.

**PANINI** 

Ingredients Used

SAUSAGE

**BEEF** 

**CHEESE** 

**MUSHROOMS** 

**CHICKEN** 

**BUTTER** 