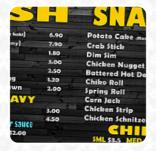

**POTATOE CHIPS** 

Starters

**TARTARE** 

Turkish specialties

**KEBAB** 

Fleischgerichte vom Grill

**SOUVLAKIA** 

Pescados y Mariscos

**PESCADO FRITO** 

SOUVLAKI STATION (the photo is indicative)

**CHICKEN SOUVLAKI** 

Fish dishes

**FISH** 

**FISH AND CHIPS** 

These types of dishes are being served

**BURGER** 