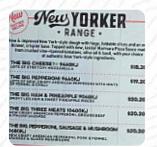

## Domino's Pizza Everton Park Menu

https://menulist.menu
791 Stafford Rd, Everton Park, Australia

+61738555098,+61734358620,+61732477377 - https://www.dominos.com.au/store/qld-everton-park-98082









Here you can find the <u>menu</u> of Domino's <u>Pizza</u> Everton Park in Everton Park. At the moment, there are <u>17</u> courses and drinks on the food list. You can inquire about seasonal or weekly deals via phone. What <u>User</u> likes about Domino's <u>Pizza</u> Everton Park:

Ordered BBQ meat lovers and a chocolate thickshake. Very happy with order, delivered ahead of time. Thickshake is great, delivery driver was friendly and efficient. Mask was on, good job. <u>read more</u>. The rooms in the restaurant are wheelchair accessible and can also be used with a wheelchair or physical limitations. What User doesn't like about Domino's Pizza Everton Park:

I was lunch at 13:45 on Friday 28/10/22 in uber isst (vegan margarita) delivery was very fast, that is appreciated. but the