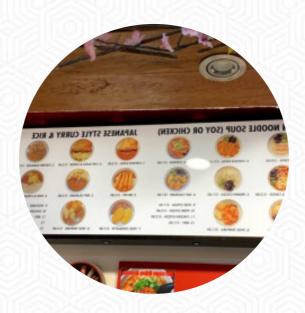

## Sushio Tokio Smithfield Menu

#### Appetizers

ТАКОҮАКІ

Sushi Rolls SUSHI

**10 most popular** SALMON AVOCADO

Side dishes Teriyaki sauce