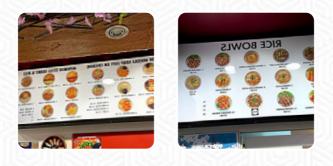

### Sushio Tokio Smithfield Menu

https://menulist.menu 74/75 Captain Cook Hwy, Smithfield, Australia +61402250045



On this webpage, you can find the complete menu of Sushio Tokio Smithfield from <u>Smithfield</u>. Currently, there are 19 meals and drinks up for grabs. For **changing offers**, please contact the restaurant owner directly. You can also contact them through their website. What <u>User</u> likes about Sushio Tokio Smithfield: Eat takoyaki and salmon avocado <u>sushi</u>. Both are delicious takoyaki that is not different from Japan, so it was fresh and very delicious. I would like to come again when Japanese food became delicious with a smile) I had takoyaki and salmon avocado <u>sushi</u>. Boss Seasoning Baja Samé Ashin Bakpan and exquisite taste. Takoyaki is a royal , soit was crispy and delicious. <u>read more</u>. The restaurant and its premises are wheelchair accessible and thus reac