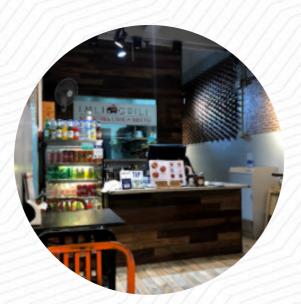

#### Imli Grill Menu

<u>https://menulist.menu</u> 86 Moo 10, Pattaya City, Bang Lamung District, Chon Buri 20150, Thailand +66948480726 - https://www.imligrill.com

On this homepage, you can find the *complete <u>menu</u> of Imli Grill* from Bang Lamung. Currently, there are 18 courses and drinks up for grabs. For seasonal or weekly deals, please contact the owner of the restaurant directly. You can also contact them through their website. What <u>User</u> likes about Imli Grill:

## Imli Grill Menu

86 Moo 10, Pattaya City, Bang Lamung District, Chon Buri 20150, Thailand **Opening Hours:** 

Monday 12:00 -04:00 Tuesday 12:00 -04:00 Wednesday 12:00 -04:00 Thursday 12:00 -04:00 Friday 12:00 -04:00 Saturday 12:00 -04:00 Sunday 12:00 -04:00 ▶ gallery image