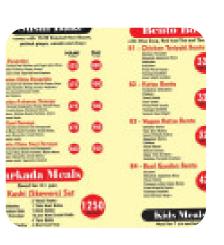

igestible Japanese cuisine of Katsu House Japanese Fusion.

# Katsu House Japanese Fusion Menu



Sushi Rolls

**SUSHI** 

Gnocchi

**GNOCCHI** 

Starters & Salads

**FRIES** 

Chicken

**CHICKEN KATSU** 

Main Course

**GYOZA** 

**Noodle** 

**RAMEN** 

Hauptgerichte - Bento Menü

**TONKATSU** 

Hot drinks

**TEA** 

Coffee

**CAFÉ** 

Restaurant Category

**VEGAN** 

These types of dishes are being served

SOUP

Ingredients Used

**CHICKEN** 

**CHEESE** 

**MEAT** 

**TOFU** 

**PORK MEAT** 

**KIMCHI** 

## Katsu House Japanese Fusion Menu



### Katsu House Japanese Fusion

50 Beverly Hills Dr, Subdivision, Antipolo, 1870 Rizal, Philippines

Opening Hours: Sunday 09:30 -20:00 Monday 09:30 -19:30 Tuesday 09:30 -19:30 Wednesday 09:30 -19:30 Thursday 09:30 -20:00 Saturday 09:30 -20:00