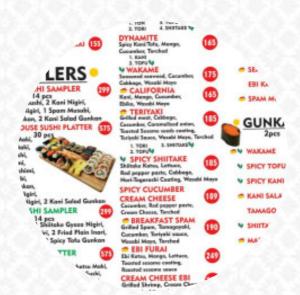

#### Katsu House Japanese Fusion Menu

#### https://menulist.menu

50 Beverly Hills Dr, Subdivision, Antipolo, 1870 Rizal, Philippines (+1)63270292269 - http://katsuhouseph.business.site/









On this homepage, you can find the *complete* <u>menu</u> of *Katsu House Japanese Fusion* from Antipolo. Currently, there are <u>17</u> courses and drinks available. For changing offers, please contact the restaurant owner directly. You can also contact them through their website. What <u>User</u> likes about Katsu House Japanese Fusion: you want a japan food have a visit of katsu and enjoy you fine dinning in a look of subdivision the venue is cool and the crew are great too food are awesome as it is what you imaginning <u>read more</u>. What <u>mananghilaw</u> <u>walihgnanam</u> doesn't li