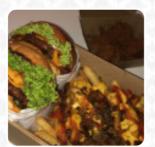

# These types of dishes are being served

BURGER

#### **Burgers**

CHICKENBURGER
CHICKEN BURGER