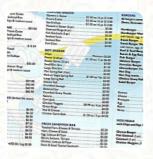

# Fish And Chips Cafe Menu

#### Sandwiches & Hot Paninis

**HAMBURGER** 

## Seafood

**CALAMARI** 

### Starters & Salads

**POTATOE CHIPS** 

#### **Delicious Sandwiches**

**STEAK SANDWICH** 

## **Burgers**

BEEF BURGER

**CHICKEN BURGER** 

#### Fish dishes

**FISH AND CHIPS** 

**FISH AND CHIPS** 

**FISH** 