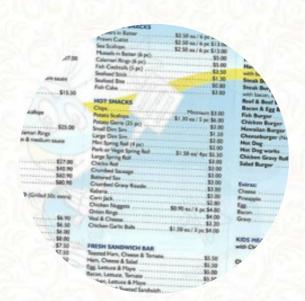

# Fish And Chips Cafe Menu

#### Sandwiches & Hot Paninis

**HAMBURGER** 

## Seafood

**CALAMARI** 

### Starters & Salads

**POTATOE CHIPS** 

#### **Delicious Sandwiches**

**STEAK SANDWICH** 

## **Burgers**

BEEF BURGER

**CHICKEN BURGER** 

#### Fish dishes

**FISH AND CHIPS** 

**FISH AND CHIPS** 

**FISH** 