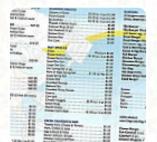

# Fish And Chips Cafe Menu

#### Sandwiches & Hot Paninis

**HAMBURGER** 

## Seafood

**CALAMARI** 

### Starters & Salads

**POTATOE CHIPS** 

#### **Delicious Sandwiches**

**STEAK SANDWICH** 

## **Burgers**

BEEF BURGER

**CHICKEN BURGER** 

#### Fish dishes

**FISH AND CHIPS** 

**FISH AND CHIPS** 

**FISH** 