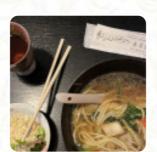

#### Japanese specialties

**MISO SOUP** 

Noodle

**RAMEN** 

Spezial-Nudeln

**UDON** 

Hot drinks

**TEA** 

Coffee

CAFÉ

These types of dishes are being served

**SOUP** 

### Ingredients Used

**MISO** 

**TOFU** 

**GRAPEFRUIT** 

**VEGETABLES** 

**FRESH FRUIT** 

**FRUIT** 