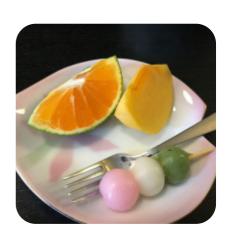

### Restaurant Category

VEGAN
DESSERT
VEGETARIAN

### Ingredients Used

**MISO** 

**TOFU** 

**GRAPEFRUIT** 

**VEGETABLES** 

**FRESH FRUIT** 

**FRUIT** 