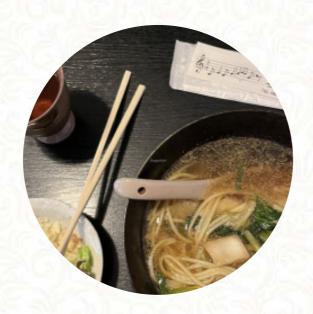

#### Japanese specialties

**MISO SOUP** 

Noodle

**RAMEN** 

Spezial-Nudeln

**UDON** 

Hot drinks

**TEA** 

Coffee

CAFÉ

These types of dishes are being served

**SOUP** 

### Ingredients Used

**MISO** 

**TOFU** 

**GRAPEFRUIT** 

**VEGETABLES** 

**FRESH FRUIT** 

**FRUIT** 