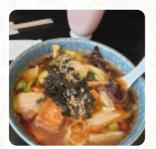

#### Japanese specialties

**MISO SOUP** 

Noodle

**RAMEN** 

Spezial-Nudeln

**UDON** 

Hot drinks

**TEA** 

Coffee

CAFÉ

These types of dishes are being served

**SOUP** 

### Ingredients Used

**MISO** 

**TOFU** 

**GRAPEFRUIT** 

**VEGETABLES** 

**FRESH FRUIT** 

**FRUIT** 