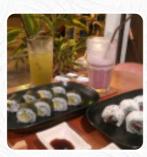

## Non alcoholic drinks

**GINGER ALE** 

Sushi Rolls

Sushi\*

## Japan Cafe Phangan

0000000000000, 0000000, 84280, Thailand, Koh Phangan

Öffnungszeiten:

Spezial-Nudeln

Hot drinks