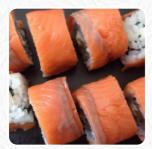

## Japan Cafe Phangan Speisekarte

https://speisekarte.menu/ 000000000000, 0000000, 84280, Thailand, Koh Phangan +66621127230 - http://www.facebook.com/JapanCafePhangan/









## Japan Cafe Phangan Speisekarte

## Non alcoholic drinks

**GINGER ALE** 

Sushi Rolls

Sushi\*

#### Drinks

BEER

Appetizer

TEMPURA

Beer GINGER BEER

### **Japanese specialties**

MISO SOUP

## Noodle

RAMEN

## Japan Cafe Phangan

0000000000000, 0000000, 84280, Thailand, Koh Phangan

Öffnungszeiten:



Spezial-Nudeln

Hot drinks

# Asian

GYOZA

### **Restaurant Category**

VEGAN DESSERT

Mains SOUP

## Ingredients



MISO CHOCOLATE GINGER

Gemacht mit speisekarte.menu