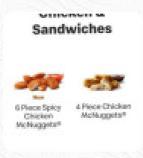

# **Burger Chef Menu**

https://menuweb.menu 1/18-20 Main Rd, Heddon Greta, Australia +61240528391 - http://www.burgerchef.com.au/









# **Burger Chef Menu**



## **Burger**

**BACON BURGER** 

#### Starters & Salads

**FRENCH FRIES** 

#### Chicken

**CRISPY CHICKEN** 

## **Appetizer**

**LOADED FRIES** 

#### Dessert

**MILKSHAKES** 

# **Special Burgers**

**AUSSIE BURGER** 

#### **Milkshakes**

**MILK SHAKES** 

## **Beverages**

**MILK SHAKES** 

#### **Entrées**

**NUGGETS** 

**ONION RINGS** 

## Ingredients Used

**BACON** 

**CHEESE** 

**MILK** 

# These Types Of Dishes Are Being Served



BURGER
CHICKEN BACON RANCH
CHICKEN

# **Burger Chef**

1/18-20 Main Rd, Heddon Greta, Australia

#### **Opening Hours:**

Monday 10:30-22:00 Tuesday 10:30-22:00 Wednesday 10:30-22:00 Thursday 10:30-22:00 Friday 10:30-23:00 Saturday 10:30-22:00

Made with menuweb.menu