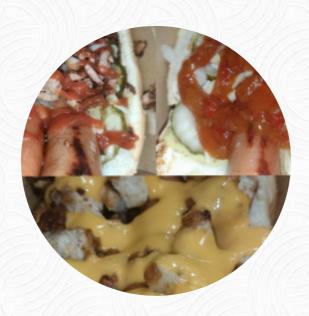

# **Burger Chef Menu**

https://menuweb.menu 1/18-20 Main Rd, Heddon Greta, Australia +61240528391 - http://www.burgerchef.com.au/









# **Burger Chef Menu**



## **Burger**

**BACON BURGER** 

#### Starters & Salads

**FRENCH FRIES** 

#### Chicken

**CRISPY CHICKEN** 

## **Appetizer**

**LOADED FRIES** 

#### Dessert

**MILKSHAKES** 

# **Special Burgers**

**AUSSIE BURGER** 

#### **Milkshakes**

**MILK SHAKES** 

## **Beverages**

**MILK SHAKES** 

#### **Entrées**

**NUGGETS** 

**ONION RINGS** 

## Ingredients Used

**BACON** 

**CHEESE** 

**MILK** 

# These Types Of Dishes Are Being Served



BURGER
CHICKEN BACON RANCH
CHICKEN

# **Burger Chef**

1/18-20 Main Rd, Heddon Greta, Australia

#### **Opening Hours:**

Monday 10:30-22:00 Tuesday 10:30-22:00 Wednesday 10:30-22:0