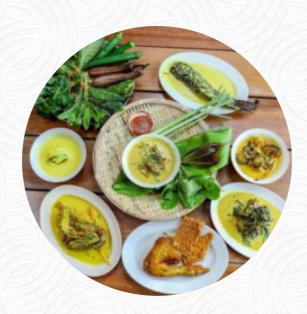

## Salai Power Jalan Kebun Menu

https://menulist.menu Salai Power Retaurant, 42450 Shah Alam, Selangor, Malaysia +60165352729 - https://www.foodpanda.my/restaurant/n0xr/salai-power-jalan-kebun

A comprehensive menu of Salai Power Jalan Kebun from Shah Alam covering all **18** meals and drinks can be found here on the menu. For seasonal or weekly deals, please get in touch via phone or use the contact details provided on the website. What <u>Jane Rasyid</u> likes about Salai Power Jalan Kebun:

One of the best Masak Lomak place and its just at my backyard. All masak lomak dishes is on point. They have chicken, keli, patin, siput sedut, beef and duck egg. The Ulam selection is very well prepare, fresh and clean. Even have boiled jantung pisang and terung. Sambal belacan is on point and the champion of all is the ikan pekasam prepacked at rm5. The pedas level is a tad high for me but they have kurang pedas br... read more. On the drinks menu of Salai Power Jalan Kebun, there is something fine for everyone, Furthermore, the guests love the inventive combination of different dishes with new and partially experimental ingredients - a nice example of successful Asian Fusion. The preparation of the meals is done typically Asian, Moreover, one can find an good variety of different Malaysian national dishes such as Wantan, Roti, Naan and also Ayam in the menu.