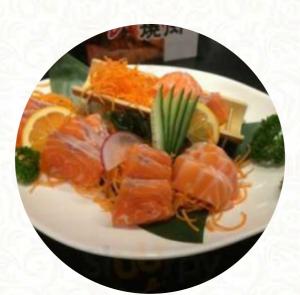

## Sala Sala Yakiniku Japanese Menu

<u>https://menulist.menu</u> 142 Papanui Road, Merivale, Christchurch 8014, New Zealand http://salasalarestaurant.co.nz



A complete menu of Sala Sala Yakiniku Japanese from Christchurch covering all 16 dishes and drinks can be found here on the food list. For seasonal or weekly deals, please get in touch via phone or use the contact details provided on the website. What User likes about Sala Sala Yakiniku Japanese:
my own and 3 friends have sung here last Saturday with a trenone voucher and were incredibly impressed. we shared the set menu and the pointed duck was delicious. service was fast, nothing was too much and there was a great mood over the place. we'll be back! read more. In the Sala Sala Yakiniku Japanese from Christchurch, a lot of fres