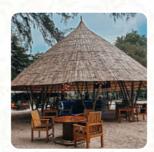

Beautiful views of the beach and sunset beyond. Food seemed a bit pricey, but hey, you're paying for the locale. Happy hour (4-6pm) drinks around 80 baht, though my mixed drinks were a bit weak. In general, the service felt, charitably put, perfunctory. Definitely worth it to come for a sunset drink, but otherwise probably not worth going out of your way. <a href="read more">read more</a>. A selection of <a href="delicious seafood meals">delicious seafood meals</a> is offered by the Lym's Bar Restaurant from <a href="delicious">delicious seafood meals</a> is offered by the Lym's Bar Restaurant from addition, At the bar, you can relax with a freshly tapped beer or other alcoholic and non-alcoholic drinks. In addition, you can order fresh prepared grill goods, In addition, the current games or races can be watched on the big TV in this sports bar, which the customers also love.