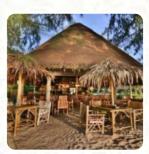

### Lym's Bar Restaurant Menu

https://menulist.menu 00000000, Thailand +66877076076,+66843065989 - https://www.longbeachchalet.net

great place to eat, drink something and hang directly on the beach. prices a bit at the high end, but the quality is worth it. incredible banana pancakes and a big red! the 4x3 bier happy hour is also a good option. there are hammocks, chairs and small covered places they could spend the day. the personal is super nice. the bar closes at 22:00 a.m. (10 a.m.) but they can stay in the spatial areas anyway. read more. What User doesn't like about Lym's Bar Restaurant:

Beautiful views of the beach and sunset beyond. Food seemed a bit pricey, but hey, you're paying for the locale. Happy hour (4-6pm) drinks around 80 baht, though my mixed drinks were a bit weak. In general, the service felt, charitably put, perfunctory. Definitely worth it to come for a sunset drink, but otherwise probably not worth going out of your way. <a href="read more">read more</a>. A selection of <a href="delicious seafood meals">delicious seafood meals</a> is offered by the Lym's Bar Restaurant from <a href="delicious">delicious seafood meals</a> is offered by the Lym's Bar Restaurant from addition, At the bar, you can relax with a freshly tapped beer or other alcoholic and non-alcoholic drinks. In addition, you can order fresh prepared grill goods, In addition, the current games or races can be watched on the big TV in this sports bar, which the customers also love.