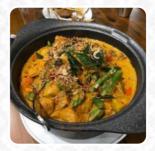

## Makan By Chef Tan Menu

https://menulist.menu
Shop 13, 166 Military Rd, Neutral Bay, New South Wales, Australia, 2089
+61289640022 - http://www.makanbycheftan.com









Here you can find the menu of Makan By Chef Tan in Neutral Bay. At the moment, there are 17 dishes and drinks on the menu. You can inquire about changing offers via phone. What <u>User</u> likes about Makan By Chef Tan: I have only ordered about eats, so I can not speak for the total experience in the restaurant. However, the vegan beef is so delicious. is a Go-to-Essen I ordered from uber <u>read more</u>. For those who enjoy the pleasure of <u>various tasty Roti</u> or even the seemingly endless variations of Ayam for meals, Makan By Chef Tan in Neutral Bay is the place to be, on the daily specials there are also a lot of **Asian dishes**. The Asian fusion cuisine is likewise an important part of Makan By Chef Tan. Anyone who finds the everyday and generally known menus too ordinary ca