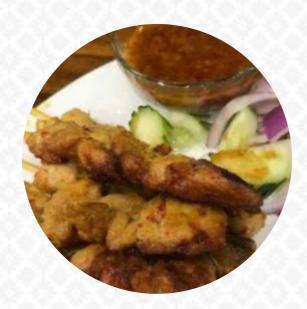

## Makan By Chef Tan Menu

https://menulist.menu
Shop 13, 166 Military Rd, Neutral Bay, New South Wales, Australia, 2089
+61289640022 - http://www.makanbycheftan.com









Here you can find the menu of Makan By Chef Tan in Neutral Bay. At the moment, there are 17 dishes and drinks on the menu. You can inquire about changing offers via phone. What <u>User</u> likes about Makan By Chef Tan: I have only ordered about eats, so I can not speak for the total experience in the restaurant. However, the vegan beef is so delicious. is a Go-to-Essen I ordered from uber <u>read more</u>. For those who enjoy the pleasure of <u>various tasty Roti</u> or even the seemingly endless variations of Ayam for meals, Makan By Chef Tan in Neutral Bay is the place to be, on the daily specials there are als