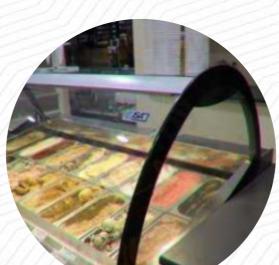

Simmos ice cream is always excellent. The apple pie and rocher flavours were great. I found my passionfruit scoop a bit sweet and not passion fruity enough. The double scoop was way too big for me, would be nice to see two flavours offered in the single or kids size (much smaller scoops of each to still sample the flavours). <a href="read">read</a> more. The rooms in the restaurant are wheelchair accessible and can also be used with a wheelchair or physical limitations. What <a href="User">User</a> doesn't like about Simmo's:

there was not so much change, even if they are applying for more than 100 aromes. the aromen were nothing special. But I got the apple cake tasted and that was pretty good. <a href="read more">read more</a>. The large range of coffee and tea specialties makes a visit to Simmo's even more worthwhile, Furthermore, the sugar-sweet treats of this establishment sparkle not only in the eyes of our young guests.