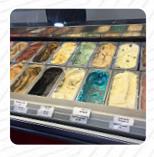

Simmos ice cream is always excellent. The apple pie and rocher flavours were great. I found my passionfruit scoop a bit sweet and not passion fruity enough. The double scoop was way too big for me, would be nice to see two flavours offered in the single or kids size (much smaller scoops of each to still sample the flavours). <a href="read">read</a> more. The rooms in the restaurant are wheelchair accessible and can also be used with a wheelchair or physical limitations. What <a href="User">User</a> doesn't like about Simmo's:

there was not so much change, even if they are applying for more than 100 aromes. the aromen were nothing special. But I got the apple cake tasted and that was pretty good. <a href="read more">read more</a>. The large range of coffee and tea specialties makes a visit to Simmo's even more worthwhile, Furthermore, the sugar-sweet treats of this establishment sparkle not only in the eyes of our young guests.