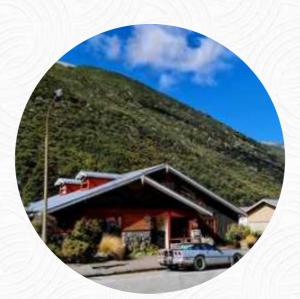

### Arthur's Pass Pass Cafe And Store Menu

<u>https://menulist.menu</u> 85 West Coast Rd, 7875, New Zealand, Arthur's Pass National Park https://www.arthurspasscafe.co.nz

On this website, you can find the **complete** <u>menu</u> of Arthur's Pass Pass Cafe And Store from Arthur's Pass National Park. Currently, there are 17 courses and drinks available. For seasonal or weekly deals, please contact the owner of the restaurant directly. You can also contact them through their website. What <u>Em Dib</u> likes about Arthur's Pass Pass Cafe And Store:

A nice warm cafe to visit. Ok service, and it is clean. The meat pie here is damn good. Meat was smooth with a good crunch from the pasty. I think this is one of the best pies I've ever had. I've had a lot of pies. Also there may be 3 Kea's waiting to steal your food. Beware, they will jump on your arm and eat your chips if you're outside. Very entertaining. But don't let them stay on your car for too long, they will... read more. At Arthur's Pass Pass Cafe And Store in Arthur's Pass National Park, a **delicious brunch** is served in the morning, where you can have your fill feast, The guests of the restaurant are also thrilled with the comprehensive variety of differing coffee and tea specialities that the restaurant offers. Most dishes are prepared quickly for you and served, In addition, one can enjoy the food of all the delicious served meals within the authentic curated charm of this <u>Diner</u>.