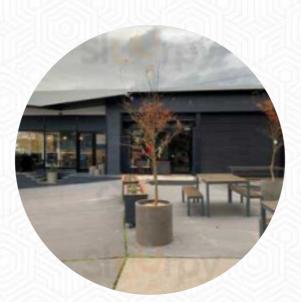

# **Drive Cafe Menu**

<u>https://menuweb.menu</u> 227 Grant St, GOLDEN POINT, Australia +61343731659 - http://www.drive-cafe.com/

Here you can find the <u>menu</u> of Drive Cafe in GOLDEN POINT. At the moment, there are **17** menus and drinks on the food list. Nestled in a converted petrol station, Drive Café offers a vibrant atmosphere for brunch lovers. The café boasts a spacious outdoor seating area, perfect for enjoying sunny days and people-watching. While the coffee receives rave reviews, some patrons noted delays during busy hours. The menu features large portions of delicious food, including standout chicken burgers and unique polenta chips. Friendly and accommodating staff further enhance the experience, although service can occasionally be hurried. Overall, Drive Café promises a delightful stop for a leisurely breakfast or coffee break, making it well worth a visit when in the area.