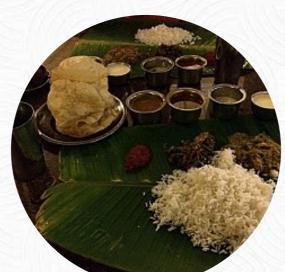

## Chillies Restaurant MMM

https://speisekarte.menu/
Layam Road | Jose Junction, Ernakulam, Kochi (Cochin) 682011, India, Goshree Road
+917356000186,+914842354938









## Chillies Restaurant MMM



00000 000000

MMMMMM MMMMMM

000 0000

**Chicken Specialties** 

0000 00000

MMMMMM MMMMMM

00000000

**Specialties of Chicken** 

0000 0000

0000

0000

0000

000000

ПППП

0000 0000

00000

0000000

0000 00000 0000

ПППП

00000

ППП

ППП

## **Chillies Restaurant**

Layam Road | Jose Junction, Ernakulam, Kochi (Cochin) 682011, India, Goshree Road 00000 00 0000: 000000 11:00-00:00 000000 11:00-00:00 000000 11:00-00:00 0000000 11:00-00:00 000000 11:00-00:00 000000 11:00-00:00

00 000 00000 000 speisekarte.menu