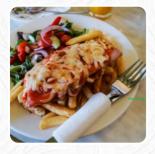

#### Fish dishes

**FISH** 

# These types of dishes are being served

**FISH** 

**TOSTADAS** 

**SALAD** 

**BURGER** 