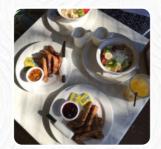

### American Food

**EGGS BENEDICT** 

# These types of dishes are being served

**FISH** 

**TOSTADAS** 

**SALAD** 

**BURGER** 