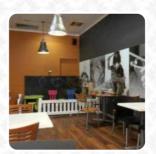

I especially love visiting this bakery on a wet and wintery day when I am looking after my 1 and 3 year old nieces. It has one of the best little kids play areas this side of the black stump. The service is usually quite good, and one is spoilt for choice with the range of freshly baked goods. For what they actually are, (a tiny little bit of frothed up milk) I think the babycinos could be thrown in as complimentary... read more. The diner is accessible and can therefore also be used with a wheelchair or physiological limitations. What User doesn't like about Dulwich Bakery: