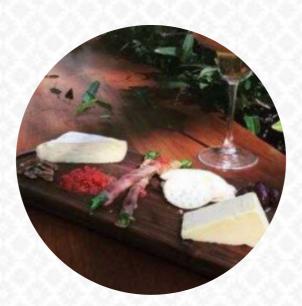

Could not understand why "best coffee in Benalla" was served in a takeaway cup with a lid on , on top of a china saucer,...bizarre, have had a far superior coffee at Rustik cafe on Bridge St. Nothing appealing at this place. <u>read</u> <u>more</u>. One Wild Apple from <u>Benalla</u> is a cozy café, where you can enjoy a snack or cake with a **steaming coffee or a sweet chocolate**, and you can look forward to typical scrumptious French cuisine. When you're not so

ravenous, you can just treat yourself to one of the fine <u>sandwiches</u>, a healthy salad or another snack, here they serve a appetizing brunch for breakfast.

Main courses

NACHOS

For the small hunger BAGEL