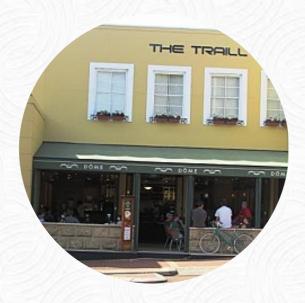

### Dome Menu

https://menulist.menu

99 Bussell Hwy, Margaret River, Western Australia 6285, Australia +61897587412 - http://www.domecoffees.com.au/find-a-cafe-wa-margaret-river.html

Here you can find the menu of Dome in Margaret River. At the moment, there are 18 dishes and drinks on the card. You can inquire about **seasonal or weekly deals** via phone. What <u>User</u> likes about Dome:

# Dome

99 Bussell Hwy, Margaret River, Western Australia 6285, Australia Opening Hours: Tuesday 18:00 - 02:00 Wednesday 18:00 - 02:00 Thursday 18:00 - 02:00 Friday 18:00 - 02:00 Saturday 18:00 - 02:00