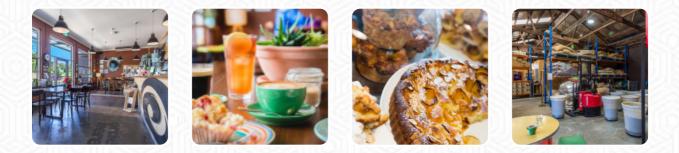

Superb coffee, divine food, friendly service. An absolute gem of a cafe. Our group tried the potato and cheese pie, bacon and cheese pie, coffee (of course), and shared a Queen of Puddings because it looked irresistible. Everything was perfect! Love the range of reusable takeaway mugs. Couldn't resist a final visit to get another coffee as we were leaving Albany to drive home. <u>read more</u>. The diner and its premises are wheelchair accessible and thus reachable with a wheelchair or physiological limitations, Depending on the weather, you can also sit outside and eat and drink. During a meal, a good drink is essential. In this gastropub, you not only get delicious menus from the menu but also a comprehensive and particularly good assortment of *good beers and other alcoholic beverages* that go well with the food, Also, the guests of the restaurant love the large selection of various coffee and tea specialities that the establishment has to offer. In addition to sweet pieces, cakes, and simple snacks, we also have cold and hot drinks, here they serve a **appetizing brunch** for breakfast.