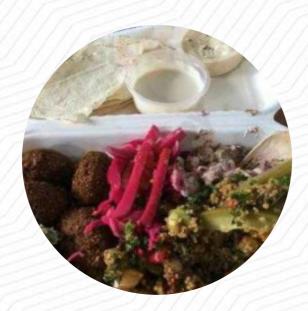

An amazing assortment of fresh salads, dips, bread and falafel options makes this place a great choice for a quick, healthy, budget conscious and no fuss lunch or dinner. This is a small, mostly takeaway eatery with a few places for dining in and only <u>vegetarian</u> options. However, the freshness and quality of the food is outstanding. <u>read more</u>. Whether it's a fine flatbread with a pleasant garlic-infused dip or crispy falafel, enjoying the meals from the Middle East can make you feel almost like you're on vacation - rounded off with a crispy, sweet baklava, you can return home blissfully happy to your everyday life, Additionally, well digestible Mediterranean menus are on the menu. Naturally, they also provide you with tasty pizza, baked fresh in traditional style, there are also <u>delicious vegetarian meals</u> on the menu.