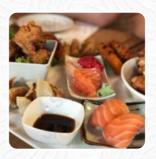

It was our first visit to Aoba so we ordered the Aoba dinner Combo set for two, only \$40.00. It contained 7

It was our first visit to Aoba so we ordered the Aoba dinner Combo set for two, only \$40.00. It contained 7 different dishes all freshly made and the meal look very appetising. The tasting did not disappoint. Both hot and cold food to sample. We both lefy well satiated. We will go back to try more. Well worth a try/ read more. For you, Kim Chi Bowl from Glen Eira prepares tasty sushi (e.g., Maki and Sashimi), in numerous additional versions, with fresh ingredients like fish, vegetables and meat, You can take a break at the bar with a freshly tapped beer or other alcoholic and non-alcoholic drinks. Korean dishes like Kimchi, Bap and Jjigae, which are traditional, always find their way onto the menu card and the tables of the guests, this sports bar is a favourite among the visitors, who enjoy not only the fantastic food and drinks, but also the opportunity to watch the latest games or races on the big screen.

#### Sonstiges

**SASHIMI** 