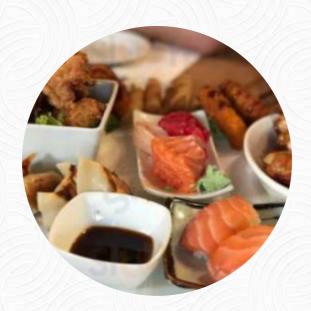

It was our first visit to Aoba so we ordered the Aoba dinner Combo set for two, only \$40.00. It contained 7

It was our first visit to Aoba so we ordered the Aoba dinner Combo set for two, only \$40.00. It contained 7 different dishes all freshly made and the meal look very appetising. The tasting did not disappoint. Both hot and cold food to sample. We both lefy well satiated. We will go back to try more. Well worth a try/ read more. For you, Kim Chi Bowl from Glen Eira prepares tasty sushi (e.g., Maki and Sashimi), in numerous additional versions, with fresh ingredients like fish, vegetables and meat, You can take a break at the bar with a freshly tapped beer or other alcoholic and non-alcoholic drinks. Korean dishes like Kimchi, Bap and Jjigae, which are traditional, always find their way onto the menu card and the tables of the guests, this sports bar is a favourite among the visitors, who enjoy not only the fantastic food and drinks, but also the opportunity to watch the latest games or races on the big screen.

#### Sonstiges

**SASHIMI** 