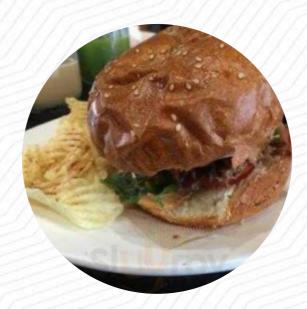

# These types of dishes are being served

**BURGER** 

**PANINI** 

**TOSTADAS** 