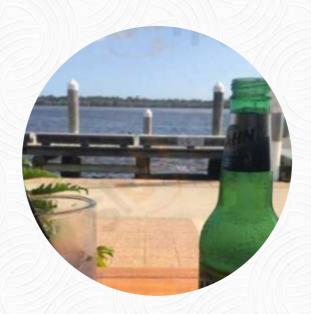

Great service, (especially young waiter Destiny and bartender serving drinks great food, great cocktails (especially cheap cocktail hour Saturday night 4-6pm and great pricing. Took my 2 sons both under 2 and well accommodated for. Provided high chairs, change table in rest room and pencils and colouring provided. Would highly recommend. Great family or friends night out on the water. Thanks so much guys: read more. The restaurant also offers the possibility to sit outside and eat in beautiful weather. Wharf Bar & Restaurant from Ballina is in demand for its exquisite burgers, to which aromatic fries, salads and other sides are offered, It's possible to chill out at the bar with a cool beer or other alcoholic and non-alcoholic drinks. Also worth mentioning at this place are the courses from the Australian continent, Likewise, the customers of the establishment prefer the large variety of various coffee and tea specialities that the establishment provides.