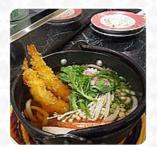

came here for the second time since last year and did not know how quiet this <u>sushi</u> train was. it is not a very big room, but the <u>sushi</u> is quite decent, although I wish it wasn't so expensive for something that was two pieces, nevertheless, the freshly made aburi <u>sushi</u> roll was absolutely divine (I don't think it's on the menu though.) also the udon was quite delicious for \$11,50, although the msg in it overpowered t... <u>read more</u>. With a lot of fresh vegetables, fish and meat, the Michiru from Adelaide prepares healthy, tasty Japanese dishes, among the delicacies of this place are particularly the <u>Sushi</u> and Te-Maki. Also, they provide you fine <u>seafood</u> meals.

**TERIYAKI CHICKEN** 

Main Course

**GYOZA** 

Spezial-Nudeln

**UDON** 

**Mixed Rice** 

**BIBIMBAP** 

Restaurant Category